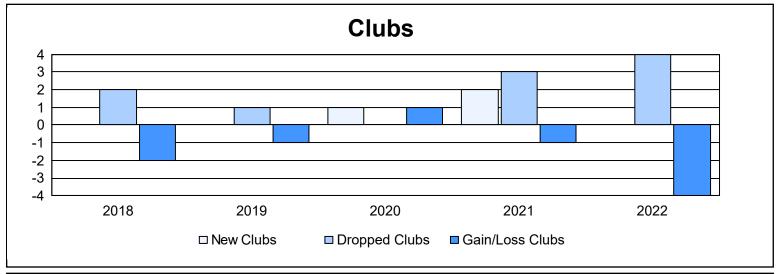

District 103SW As of June 2022 Cumulative

| Year      | New<br>Clubs | Dropped<br>Clubs | Gain/<br>Loss<br>Clubs | New<br>Members | Charter<br>Members | Reinstate<br>Members | Transfer<br>Members | Total<br>Member<br>Added | Total<br>Members<br>Dropped | Gain/<br>Loss<br>Members |
|-----------|--------------|------------------|------------------------|----------------|--------------------|----------------------|---------------------|--------------------------|-----------------------------|--------------------------|
| 2017-2018 | 0            | 2                | -2                     | 132            | 0                  | 4                    | 24                  | 160                      | 264                         | -104                     |
| 2018-2019 | 0            | 1                | -1                     | 136            | 0                  | 11                   | 30                  | 177                      | 223                         | -46                      |
| 2019-2020 | 1            | 0                | 1                      | 98             | 20                 | 4                    | 19                  | 141                      | 202                         | -61                      |
| 2020-2021 | 2            | 3                | -1                     | 43             | 40                 | 8                    | 8                   | 99                       | 193                         | -94                      |
| 2021-2022 | 0            | 4                | -4                     | 132            | 2                  | 3                    | 40                  | 177                      | 204                         | -27                      |
| Average   | 1            | 2                | -1                     | 108            | 12                 | 6                    | 24                  | 151                      | 217                         | -66                      |