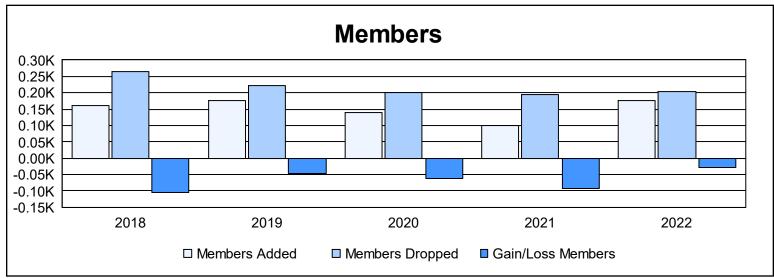

District 103SW As of June 2022 Cumulative

| Year      | New<br>Clubs | Dropped<br>Clubs | Gain/<br>Loss<br>Clubs | New<br>Members | Charter<br>Members | Reinstate<br>Members | Transfer<br>Members | Total<br>Member<br>Added | Total<br>Members<br>Dropped | Gain/<br>Loss<br>Members |
|-----------|--------------|------------------|------------------------|----------------|--------------------|----------------------|---------------------|--------------------------|-----------------------------|--------------------------|
| 2017-2018 | 0            | 2                | -2                     | 132            | 0                  | 4                    | 24                  | 160                      | 264                         | -104                     |
| 2018-2019 | 0            | 1                | -1                     | 136            | 0                  | 11                   | 30                  | 177                      | 223                         | -46                      |
| 2019-2020 | 1            | 0                | 1                      | 98             | 20                 | 4                    | 19                  | 141                      | 202                         | -61                      |
| 2020-2021 | 2            | 3                | -1                     | 43             | 40                 | 8                    | 8                   | 99                       | 193                         | -94                      |
| 2021-2022 | 0            | 4                | -4                     | 132            | 2                  | 3                    | 40                  | 177                      | 204                         | -27                      |
| Average   | 1            | 2                | -1                     | 108            | 12                 | 6                    | 24                  | 151                      | 217                         | -66                      |